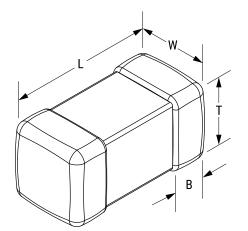

Click here for the 3D model.

| Dimensions                   |                 |
|------------------------------|-----------------|
| L                            | 2mm +/-0.2mm    |
| W                            | 1.25mm +/-0.2mm |
| Т                            | 0.85mm +/-0.2mm |
| В                            | 0.5mm +/-0.3mm  |
|                              |                 |
| Dealer sin a Caracifications |                 |