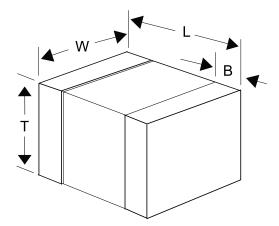

Click here for the 3D model.

| Dimensions               |                 |
|--------------------------|-----------------|
| L                        | 1.6mm +/-0.1mm  |
| W                        | 0.8mm +/-0.1mm  |
| т                        | 0.8mm +/-0.1mm  |
| В                        | 0.3mm +/-0.15mm |
|                          |                 |
| Packaging Specifications |                 |