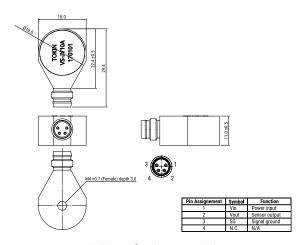

| Dimensions |                 |
|------------|-----------------|
| D          | 18mm NOM        |
| L          | 29.4mm NOM      |
| L2         | 22.4mm +/-0.5mm |
| Т          | 11mm +/-0.5mm   |
|            |                 |

| Specifications       |                        |
|----------------------|------------------------|
| Temperature Range    | -25/+85°C              |
| Power Supply Voltage | 3.2 - 5.5 VDC          |
| Protection           | IP67 and oil-resistant |
| Sensitivity          | 10 mV/m/s <sup>2</sup> |
| Frequency Range      | 10 - 15,000 Hz         |
| Measuring Range      | +/-100 m/s²            |