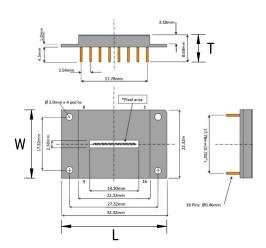

| CIICK | iere ioi | rthe 3D | modei |
|-------|----------|---------|-------|
|       |          |         |       |

| Dimensions |             |
|------------|-------------|
| L          | 32.32mm NOM |
| W          | 22.32mm NOM |
| Т          | 8.68mm NOM  |