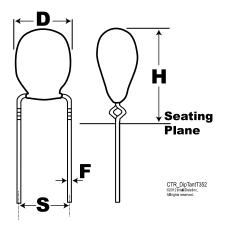

Click here for the 3D model.

| Dimensions |                  |
|------------|------------------|
| D          | 6.3mm            |
| н          | 13mm             |
| S          | 5.08mm +/-0.38mm |
| F          | 0.5mm +/-0.05mm  |
|            |                  |