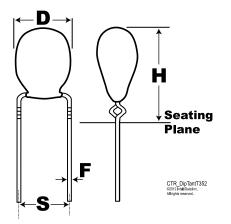

Click here for the 3D model.

| Dimensions |                  |
|------------|------------------|
| D          | 5.5mm            |
| н          | 11.7mm           |
| S          | 5.08mm +/-0.38mm |
| F          | 0.5mm +/-0.05mm  |
|            |                  |