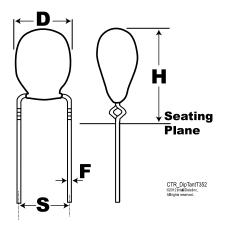

Click here for the 3D model.

| Dimensions |                  |
|------------|------------------|
| D          | 5.5mm            |
| н          | 11.7mm           |
| S          | 5.08mm +/-0.38mm |
| F          | 0.5mm +/-0.05mm  |
|            |                  |