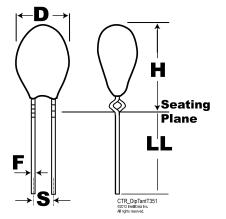

Click here for the 3D model.

| Dimensions |                  |
|------------|------------------|
| D          | 5.5mm            |
| н          | 11.2mm           |
| S          | 2.54mm +/-0.38mm |
| LL         | 4.75mm +/-0.81mm |
| F          | 0.5mm +/-0.05mm  |