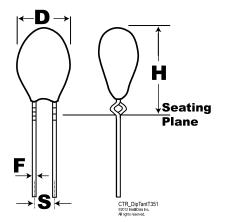

Click here for the 3D model.

| Dimensions |                  |
|------------|------------------|
| D          | 5.5mm            |
| н          | 11.2mm           |
| S          | 2.54mm +/-0.38mm |
| F          | 0.5mm +/-0.05mm  |
|            |                  |