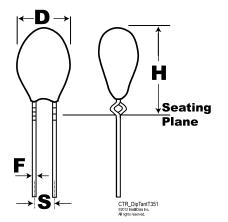

Click here for the 3D model.

| Dimensions |                  |
|------------|------------------|
| D          | 4.5mm            |
| н          | 9.6mm            |
| S          | 2.54mm +/-0.38mm |
| F          | 0.5mm +/-0.05mm  |
|            |                  |