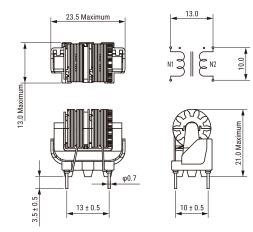

Click here for the 3D model.

| Dimensions |                |
|------------|----------------|
| L          | 23.5mm MAX     |
| т          | 13mm MAX       |
| н          | 21mm MAX       |
| LL         | 3.5mm +/-0.5mm |
| S          | 13mm +/-0.5mm  |
| S1         | 10mm +/-0.5mm  |
| Wire Size  | 0.28mm         |
| F          | 0.7mm NOM      |