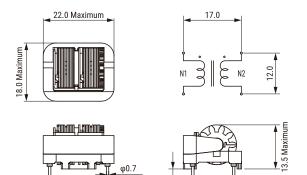

Click here for the 3D model.

 $3.5 \pm 0.5$ 

12 ± 0.5

| Dimensions |                |
|------------|----------------|
| L          | 22mm MAX       |
| т          | 18mm MAX       |
| н          | 13.5mm MAX     |
| LL         | 3.5mm +/-0.5mm |
| S          | 17mm +/-0.5mm  |
| S1         | 12mm +/-0.5mm  |
| Wire Size  | 0.28mm         |
| F          | 0.7mm NOM      |