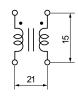

## SS35V-40033

Aliases (UAL35V40033000, SS35V/H-40033)

Not for New Design

Common Mode Chokes - Power, KEMET, SS35V/35H, Through-Hole Bobbin, Common Mode, 3,300 uH

| Dimensions |               |
|------------|---------------|
| L          | 37mm MAX      |
| Т          | 26.5mm MAX    |
| Н          | 41mm MAX      |
| LL.        | 4mm +/-1mm    |
| S          | 21mm +/-0.5mm |
| S1         | 15mm +/-0.5mm |
| F          | 1.2mm NOM     |