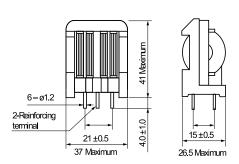

## SS35V-40033

Aliases (UAL35V40033000, SS35V/H-40033)

Not for New Design

Common Mode Chokes - Power, KEMET, SS35V/35H, Through-Hole Bobbin, Common Mode, 3,300 uH

| Dimensions |               |
|------------|---------------|
| L          | 37mm MAX      |
| Т          | 26.5mm MAX    |
| Н          | 41mm MAX      |
| LL.        | 4mm +/-1mm    |
| S          | 21mm +/-0.5mm |
| S1         | 15mm +/-0.5mm |
| F          | 1.2mm NOM     |