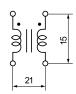

## SS35V-15300

Aliases (UAL35V15300000, SS35V/H-15300)

Not for New Design

Common Mode Chokes - Power, KEMET, SS35V/35H, Through-Hole Bobbin, Common Mode, 0.03 H

| Dimensions |               |
|------------|---------------|
| L          | 37mm MAX      |
| Т          | 26.5mm MAX    |
| Н          | 41mm MAX      |
| LL         | 4mm +/-1mm    |
| S          | 21mm +/-0.5mm |
| S1         | 15mm +/-0.5mm |
| F          | 1.2mm NOM     |