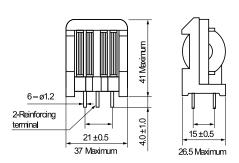

## SS35V-15300

Aliases (UAL35V15300000, SS35V/H-15300)

Not for New Design

Common Mode Chokes - Power, KEMET, SS35V/35H, Through-Hole Bobbin, Common Mode, 0.03 H

| Dimensions |               |
|------------|---------------|
| L          | 37mm MAX      |
| Т          | 26.5mm MAX    |
| Н          | 41mm MAX      |
| LL         | 4mm +/-1mm    |
| S          | 21mm +/-0.5mm |
| S1         | 15mm +/-0.5mm |
| F          | 1.2mm NOM     |