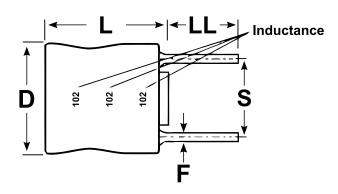

Click here for the 3D model.

Dimensions

| D                                                 | 12mm MAX       |
|---------------------------------------------------|----------------|
| L                                                 | 15mm MAX       |
| S                                                 | 8.5mm NOM      |
| F                                                 | 1mm NOM        |
|                                                   |                |
|                                                   |                |
| Packaging Specifications                          |                |
| Packaging Specifications Typical Component Weight | 5.65 g         |
|                                                   | 5.65 g<br>Bulk |