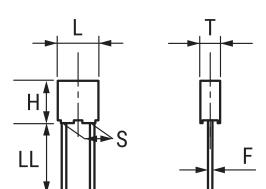

## RSBEC2100AA00J

Aliases (SBEC2100AA00J)

**General Information** 

Click here for the 3D model.

**Dimensions** 

Specifications

**Packaging Specifications** 

Statements of suitability for certain applications are based on our knowledge of typical operating conditions for such applications, but are not intended to constitute - and we specifically disclaim - any warranty concerning suitability for a specific customer application or use. This Information is intended for use only by customers who have the requisite experience and capability to determine the correct products for their application. Any technical advice inferred from this Information or otherwise provided by us with reference to the use of our products is given gratis, and we assume no obligation or liability for the advice given or results obtained.