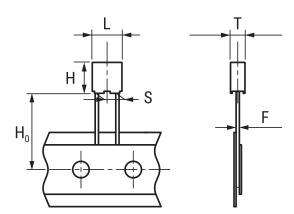

Aliases (SBDC3680DQ10K)

**General Information** 

Click here for the 3D model.

**Dimensions** 

Specifications

**Packaging Specifications** 

Statements of suitability for certain applications are based on our knowledge of typical operating conditions for such applications, but are not intended to constitute - and we specifically disclaim - any warranty concerning suitability for a specific customer application or use. This Information is intended for use only by customers who have the requisite experience and capability to determine the correct products for their application. Any technical advice inferred from this Information or otherwise provided by us with reference to the use of our products is given gratis, and we assume no obligation or liability for the advice given or results obtained.