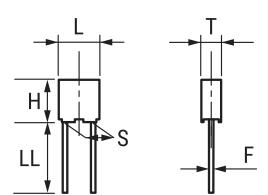

## R82IC2150AA50J

Aliases (82IC2150AA50J)

**General Information** 

Click here for the 3D model.

**Dimensions** 

**Specifications** 

**Packaging Specifications** 

Statements of suitability for certain applications are based on our knowledge of typical operating conditions for such applications, but are not intended to constitute - and we specifically disclaim - any warranty concerning suitability for a specific customer application or use. This Information is intended for use only by customers who have the requisite experience and capability to determine the correct products for their application. Any technical advice inferred from this Information or otherwise provided by us with reference to the use of our products is given gratis, and we assume no obligation or liability for the advice given or results obtained.