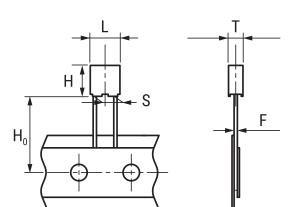

## R82DC4150CK60K

Aliases (82DC4150CK60K)

**General Information** 

Click here for the 3D model.

**Dimensions** 

Specifications

**Packaging Specifications** 

Statements of suitability for certain applications are based on our knowledge of typical operating conditions for such applications, but are not intended to constitute - and we specifically disclaim - any warranty concerning suitability for a specific customer application or use. This Information is intended for use only by customers who have the requisite experience and capability to determine the correct products for their application. Any technical advice inferred from this Information or otherwise provided by us with reference to the use of our products is given gratis, and we assume no obligation or liability for the advice given or results obtained.