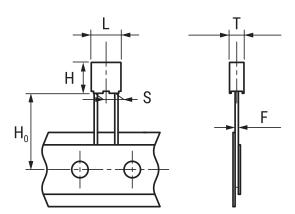

Aliases (82DC3680CK60K)





**General Information** 

Click here for the 3D model.

**Dimensions** 

**Specifications** 

**Packaging Specifications** 

Statements of suitability for certain applications are based on our knowledge of typical operating conditions for such applications, but are not intended to constitute - and we specifically disclaim - any warranty concerning suitability for a specific customer application or use. This Information is intended for use only by customers who have the requisite experience and capability to determine the correct products for their application. Any technical advice inferred from this Information or otherwise provided by us with reference to the use of our products is given gratis, and we assume no obligation or liability for the advice given or results obtained.

Generate