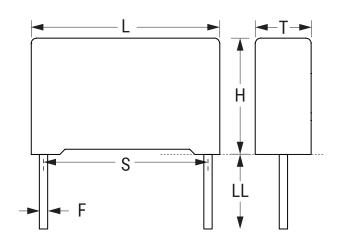

| Dimensions |                  |
|------------|------------------|
| L          | 32mm +0.3/-0.7mm |
| Н          | 17mm +0.1/-0.7mm |
| Т          | 9mm +0.2/-0.7mm  |
| S          | 27.5mm +/-0.4mm  |
| LL         | 3.5mm +0.5mm     |
| F          | 0.8mm +/-0.05mm  |
|            |                  |