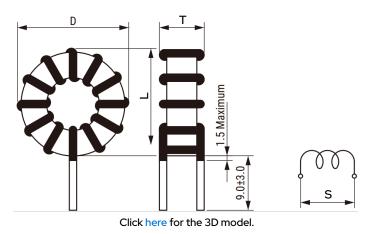

| Dimensions |                    |
|------------|--------------------|
| D          | 50.1mm MAX         |
| L          | 50.1mm MAX         |
| Т          | 25.7mm MAX         |
| LL         | 9mm +/-3mm         |
| S          | 20mm NOM           |
| Wire Size  | 2.1mm x 2 Parallel |
|            |                    |