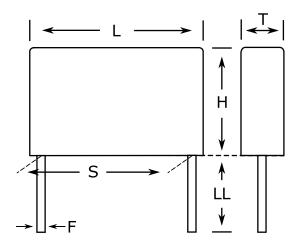

## PME264NE5680MR30

Aliases (P264EJ683M660A)

**General Information** 

Click here for the 3D model.

**Dimensions** 

**Specifications** 

**Packaging Specifications** 

Statements of suitability for certain applications are based on our knowledge of typical operating conditions for such applications, but are not intended to constitute - and we specifically disclaim - any warranty concerning suitability for a specific customer application or use. This Information is intended for use only by customers who have the requisite experience and capability to determine the correct products for their application. Any technical advice inferred from this Information or otherwise provided by us with reference to the use of our products is given gratis, and we assume no obligation or liability for the advice given or results obtained.