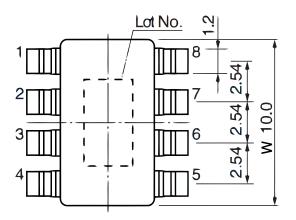

## Click here for the 3D model.

| Dimensions |                |
|------------|----------------|
| L          | 8.9mm NOM      |
| W          | 10mm +/-0.2mm  |
| Т          | 5mm MAX        |
| L2         | 5.5mm +/-0.2mm |
| S1         | 2.54mm NOM     |