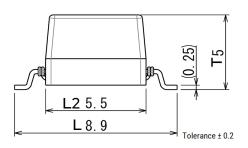

## Click here for the 3D model.

| Dimensions |                |
|------------|----------------|
| L          | 8.9mm NOM      |
| W          | 10mm +/-0.2mm  |
| Т          | 5mm MAX        |
| L2         | 5.5mm +/-0.2mm |
| S1         | 2.54mm NOM     |