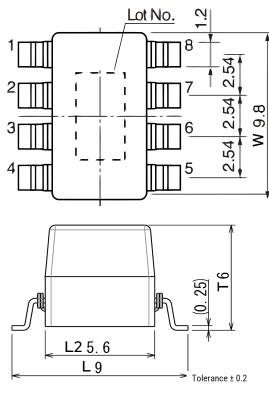

Click here for the 3D model.

| Dimensions |                |
|------------|----------------|
| L          | 9mm NOM        |
| W          | 9.8mm +/-0.2mm |
| Т          | 6mm MAX        |
| L2         | 5.6mm +/-0.2mm |
| S1         | 2.54mm NOM     |