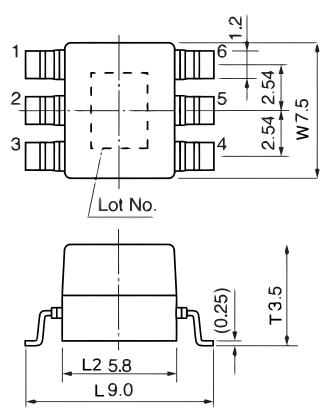

Click here for the 3D model.

| Dimensions |            |
|------------|------------|
| L          | 9mm NOM    |
| W          | 7.5mm NOM  |
| т          | 3.5mm NOM  |
| L2         | 5.8mm NOM  |
| S1         | 2.54mm NOM |