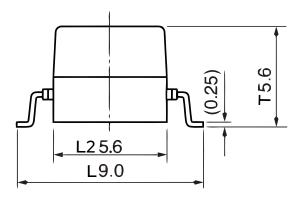

Click here for the 3D model.

| Dimensions |            |
|------------|------------|
| L          | 9mm NOM    |
| W          | 7.5mm NOM  |
| Т          | 5.6mm NOM  |
| L2         | 5.6mm NOM  |
| S1         | 2.54mm NOM |