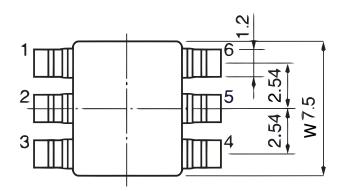

Click here for the 3D model.

| Dimensions |            |
|------------|------------|
| L          | 9mm NOM    |
| W          | 7.5mm NOM  |
| Т          | 5.6mm NOM  |
| L2         | 5.6mm NOM  |
| S1         | 2.54mm NOM |