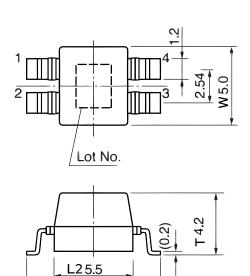

Click here for the 3D model.

| Dimensions |            |
|------------|------------|
| L          | 9mm NOM    |
| W          | 5mm NOM    |
| Т          | 4.2mm NOM  |
| L2         | 5.5mm NOM  |
| S1         | 2.54mm NOM |