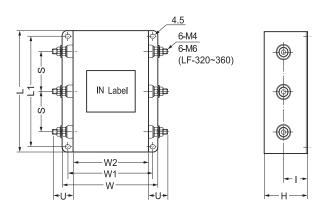

## LF-310

Aliases (UNFLF310XXXXXX)

Obsolete

EMI Filters, KEMET, LF, Metal Box, Noise Suppression

| Dimensions |           |
|------------|-----------|
| L          | 180mm NOM |
| W          | 150mm NOM |
| Н          | 65mm NOM  |
| S          | 60mm NOM  |
| L1         | 170mm NOM |
| W1         | 135mm NOM |
| W2         | 120mm NOM |