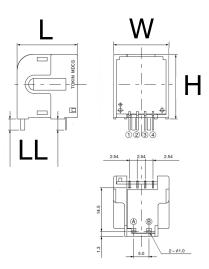

Click here for the 3D model.

| Dimensions               |                |
|--------------------------|----------------|
| L                        | 19.6mm NOM     |
| W                        | 18mm NOM       |
| Н                        | 21mm NOM       |
| LL                       | 3.5mm +/-0.5mm |
|                          |                |
| Packaging Specifications |                |
| Packaging                | Tray           |
| Packaging Quantity       | 400            |
| Typical Component Weight | 7.8 a          |