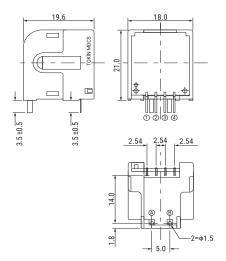

| Dimensions |                |
|------------|----------------|
| L          | 19.6mm NOM     |
| W          | 18mm NOM       |
| Н          | 21mm NOM       |
| LL         | 3.5mm +/-0.5mm |

| Packaging Specifications |      |
|--------------------------|------|
| Packaging                | Tray |
| Packaging Quantity       | 400  |
| Typical Component Weight | 9 a  |