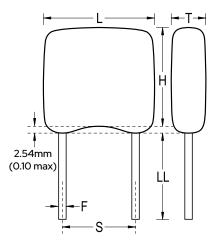

| ensions |                         | Specific  |
|---------|-------------------------|-----------|
|         | 3.43mm MAX              | Capacita  |
|         | 6.6mm MAX               | Toleranc  |
|         | 3.175mm MIN             | Voltage   |
|         | 0.635mm +0.102/-0.051mm | Dielectri |
|         |                         | Tempera   |