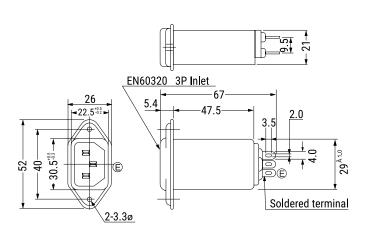

Click here for the 3D model.

| Dimensions |                 |
|------------|-----------------|
| L          | 67mm NOM        |
| W          | 52mm NOM        |
| Н          | 26mm NOM        |
| Lead       | Screw Terminals |
|            |                 |