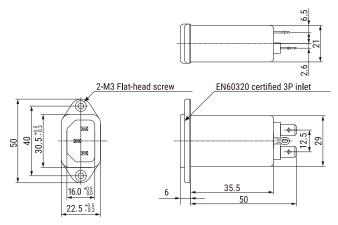

Click here for the 3D model.

| Dimensions |                  |
|------------|------------------|
| L          | 56mm NOM         |
| W          | 50mm NOM         |
| н          | 22.5mm -0.2/+0.5 |
| Lead       | Screw Terminals  |