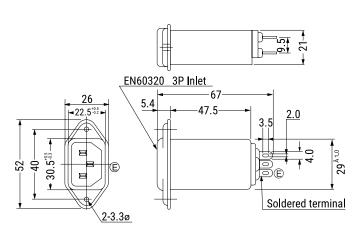

Click here for the 3D model.

| Dimensions               |          |
|--------------------------|----------|
| L                        | 67mm NOM |
| W                        | 52mm NOM |
| Н                        | 26mm NOM |
|                          |          |
| Packaging Specifications |          |