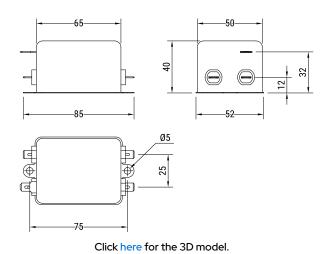

| Dimensions               |          |
|--------------------------|----------|
| L                        | 65mm MIN |
| W                        | 50mm MIN |
| Н                        | 40mm MIN |
| Lead                     | Fast On  |
|                          |          |
| Packaging Specifications |          |
| Packaging                | Bulk     |