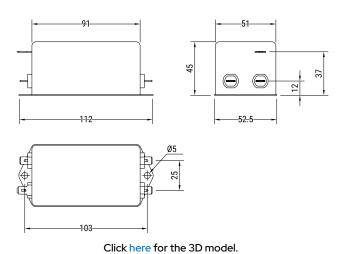

**Dimensions** 

| L                        | 91mm MIN |
|--------------------------|----------|
| W                        | 51mm MIN |
| Н                        | 45mm MIN |
| Lead                     | Fast On  |
|                          |          |
| Packaging Specifications |          |
| Packaging                | Bulk     |
| Packaging Quantity       | 1        |
| Typical Component Weight |          |