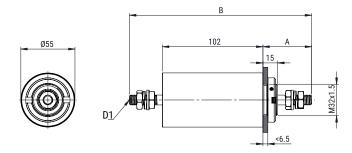

## Click here for the 3D model.

| Dimensions               |                   |
|--------------------------|-------------------|
| Α                        | 46.5mm MIN        |
| В                        | 180mm MIN         |
| D1                       | Threaded Studs M8 |
|                          |                   |
| Packaging Specifications |                   |
| Packaging                | Bulk              |