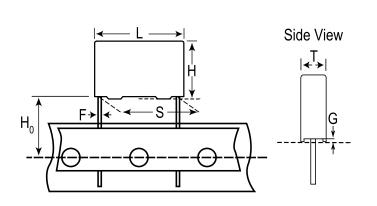

| Dimensions |                                                                                                                                                                                                                                                                                                                                                                                                                                                                                                                                                                                                                                                                                                                                                                                                                                                                                                                                                                                                                                                                                                                                                                                                                                                                                                                                                                                                                                                                                                                                                                                                                                                                                                                                                                                                                                                                                                                                                                                                                                                                                                                                |
|------------|--------------------------------------------------------------------------------------------------------------------------------------------------------------------------------------------------------------------------------------------------------------------------------------------------------------------------------------------------------------------------------------------------------------------------------------------------------------------------------------------------------------------------------------------------------------------------------------------------------------------------------------------------------------------------------------------------------------------------------------------------------------------------------------------------------------------------------------------------------------------------------------------------------------------------------------------------------------------------------------------------------------------------------------------------------------------------------------------------------------------------------------------------------------------------------------------------------------------------------------------------------------------------------------------------------------------------------------------------------------------------------------------------------------------------------------------------------------------------------------------------------------------------------------------------------------------------------------------------------------------------------------------------------------------------------------------------------------------------------------------------------------------------------------------------------------------------------------------------------------------------------------------------------------------------------------------------------------------------------------------------------------------------------------------------------------------------------------------------------------------------------|
| L          | 26mm -0.5mm                                                                                                                                                                                                                                                                                                                                                                                                                                                                                                                                                                                                                                                                                                                                                                                                                                                                                                                                                                                                                                                                                                                                                                                                                                                                                                                                                                                                                                                                                                                                                                                                                                                                                                                                                                                                                                                                                                                                                                                                                                                                                                                    |
| Н          | 20mm -0.5mm                                                                                                                                                                                                                                                                                                                                                                                                                                                                                                                                                                                                                                                                                                                                                                                                                                                                                                                                                                                                                                                                                                                                                                                                                                                                                                                                                                                                                                                                                                                                                                                                                                                                                                                                                                                                                                                                                                                                                                                                                                                                                                                    |
| Т          | 11mm -0.5mm                                                                                                                                                                                                                                                                                                                                                                                                                                                                                                                                                                                                                                                                                                                                                                                                                                                                                                                                                                                                                                                                                                                                                                                                                                                                                                                                                                                                                                                                                                                                                                                                                                                                                                                                                                                                                                                                                                                                                                                                                                                                                                                    |
| S          | 22.5mm +0.6/-0.1mm                                                                                                                                                                                                                                                                                                                                                                                                                                                                                                                                                                                                                                                                                                                                                                                                                                                                                                                                                                                                                                                                                                                                                                                                                                                                                                                                                                                                                                                                                                                                                                                                                                                                                                                                                                                                                                                                                                                                                                                                                                                                                                             |
| НО         | 18.5mm +/-0.5mm                                                                                                                                                                                                                                                                                                                                                                                                                                                                                                                                                                                                                                                                                                                                                                                                                                                                                                                                                                                                                                                                                                                                                                                                                                                                                                                                                                                                                                                                                                                                                                                                                                                                                                                                                                                                                                                                                                                                                                                                                                                                                                                |
| F          | 0.8mm +/-0.05mm                                                                                                                                                                                                                                                                                                                                                                                                                                                                                                                                                                                                                                                                                                                                                                                                                                                                                                                                                                                                                                                                                                                                                                                                                                                                                                                                                                                                                                                                                                                                                                                                                                                                                                                                                                                                                                                                                                                                                                                                                                                                                                                |
| G          | 0.5mm NOM                                                                                                                                                                                                                                                                                                                                                                                                                                                                                                                                                                                                                                                                                                                                                                                                                                                                                                                                                                                                                                                                                                                                                                                                                                                                                                                                                                                                                                                                                                                                                                                                                                                                                                                                                                                                                                                                                                                                                                                                                                                                                                                      |
|            |                                                                                                                                                                                                                                                                                                                                                                                                                                                                                                                                                                                                                                                                                                                                                                                                                                                                                                                                                                                                                                                                                                                                                                                                                                                                                                                                                                                                                                                                                                                                                                                                                                                                                                                                                                                                                                                                                                                                                                                                                                                                                                                                |
|            | to the state of th |