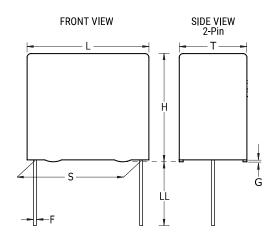

| Dimensions                             |                                                                                                                                                                                                                                                                                                                                                                                                                                                                                                                                                                                                                                                                                                                                                                                                                                                                                                                                                                                                                                                                                                                                                                                                                                                                                                                                                                                                                                                                                                                                                                                                                                                                                                                                                                                                                                                                                                                                                                                                                                                                                                                                |
|----------------------------------------|--------------------------------------------------------------------------------------------------------------------------------------------------------------------------------------------------------------------------------------------------------------------------------------------------------------------------------------------------------------------------------------------------------------------------------------------------------------------------------------------------------------------------------------------------------------------------------------------------------------------------------------------------------------------------------------------------------------------------------------------------------------------------------------------------------------------------------------------------------------------------------------------------------------------------------------------------------------------------------------------------------------------------------------------------------------------------------------------------------------------------------------------------------------------------------------------------------------------------------------------------------------------------------------------------------------------------------------------------------------------------------------------------------------------------------------------------------------------------------------------------------------------------------------------------------------------------------------------------------------------------------------------------------------------------------------------------------------------------------------------------------------------------------------------------------------------------------------------------------------------------------------------------------------------------------------------------------------------------------------------------------------------------------------------------------------------------------------------------------------------------------|
| L                                      | 18mm -0.5mm                                                                                                                                                                                                                                                                                                                                                                                                                                                                                                                                                                                                                                                                                                                                                                                                                                                                                                                                                                                                                                                                                                                                                                                                                                                                                                                                                                                                                                                                                                                                                                                                                                                                                                                                                                                                                                                                                                                                                                                                                                                                                                                    |
| Н                                      | 19mm -0.5mm                                                                                                                                                                                                                                                                                                                                                                                                                                                                                                                                                                                                                                                                                                                                                                                                                                                                                                                                                                                                                                                                                                                                                                                                                                                                                                                                                                                                                                                                                                                                                                                                                                                                                                                                                                                                                                                                                                                                                                                                                                                                                                                    |
| Т                                      | 11mm -0.5mm                                                                                                                                                                                                                                                                                                                                                                                                                                                                                                                                                                                                                                                                                                                                                                                                                                                                                                                                                                                                                                                                                                                                                                                                                                                                                                                                                                                                                                                                                                                                                                                                                                                                                                                                                                                                                                                                                                                                                                                                                                                                                                                    |
| S                                      | 15mm +/-0.4mm                                                                                                                                                                                                                                                                                                                                                                                                                                                                                                                                                                                                                                                                                                                                                                                                                                                                                                                                                                                                                                                                                                                                                                                                                                                                                                                                                                                                                                                                                                                                                                                                                                                                                                                                                                                                                                                                                                                                                                                                                                                                                                                  |
| LL                                     | 4mm +2mm                                                                                                                                                                                                                                                                                                                                                                                                                                                                                                                                                                                                                                                                                                                                                                                                                                                                                                                                                                                                                                                                                                                                                                                                                                                                                                                                                                                                                                                                                                                                                                                                                                                                                                                                                                                                                                                                                                                                                                                                                                                                                                                       |
| F                                      | 0.8mm +/-0.05mm                                                                                                                                                                                                                                                                                                                                                                                                                                                                                                                                                                                                                                                                                                                                                                                                                                                                                                                                                                                                                                                                                                                                                                                                                                                                                                                                                                                                                                                                                                                                                                                                                                                                                                                                                                                                                                                                                                                                                                                                                                                                                                                |
| G                                      | 0.5mm NOM                                                                                                                                                                                                                                                                                                                                                                                                                                                                                                                                                                                                                                                                                                                                                                                                                                                                                                                                                                                                                                                                                                                                                                                                                                                                                                                                                                                                                                                                                                                                                                                                                                                                                                                                                                                                                                                                                                                                                                                                                                                                                                                      |
|                                        |                                                                                                                                                                                                                                                                                                                                                                                                                                                                                                                                                                                                                                                                                                                                                                                                                                                                                                                                                                                                                                                                                                                                                                                                                                                                                                                                                                                                                                                                                                                                                                                                                                                                                                                                                                                                                                                                                                                                                                                                                                                                                                                                |
| De also of a co Co a a fill a a than a | the state of the s |