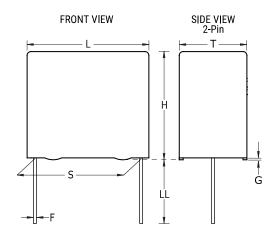

| Dimensions                     |                                                                                                                                                                                                                                                                                                                                                                                                                                                                                                                                                                                                                                                                                                                                                                                                                                                                                                                                                                                                                                                                                                                                                                                                                                                                                                                                                                                                                                                                                                                                                                                                                                                                                                                                                                                                                                                                                                                                                                                                                                                                                                                                |
|--------------------------------|--------------------------------------------------------------------------------------------------------------------------------------------------------------------------------------------------------------------------------------------------------------------------------------------------------------------------------------------------------------------------------------------------------------------------------------------------------------------------------------------------------------------------------------------------------------------------------------------------------------------------------------------------------------------------------------------------------------------------------------------------------------------------------------------------------------------------------------------------------------------------------------------------------------------------------------------------------------------------------------------------------------------------------------------------------------------------------------------------------------------------------------------------------------------------------------------------------------------------------------------------------------------------------------------------------------------------------------------------------------------------------------------------------------------------------------------------------------------------------------------------------------------------------------------------------------------------------------------------------------------------------------------------------------------------------------------------------------------------------------------------------------------------------------------------------------------------------------------------------------------------------------------------------------------------------------------------------------------------------------------------------------------------------------------------------------------------------------------------------------------------------|
| L                              | 18mm -0.5mm                                                                                                                                                                                                                                                                                                                                                                                                                                                                                                                                                                                                                                                                                                                                                                                                                                                                                                                                                                                                                                                                                                                                                                                                                                                                                                                                                                                                                                                                                                                                                                                                                                                                                                                                                                                                                                                                                                                                                                                                                                                                                                                    |
| Н                              | 11mm -0.5mm                                                                                                                                                                                                                                                                                                                                                                                                                                                                                                                                                                                                                                                                                                                                                                                                                                                                                                                                                                                                                                                                                                                                                                                                                                                                                                                                                                                                                                                                                                                                                                                                                                                                                                                                                                                                                                                                                                                                                                                                                                                                                                                    |
| Т                              | 5mm -0.5mm                                                                                                                                                                                                                                                                                                                                                                                                                                                                                                                                                                                                                                                                                                                                                                                                                                                                                                                                                                                                                                                                                                                                                                                                                                                                                                                                                                                                                                                                                                                                                                                                                                                                                                                                                                                                                                                                                                                                                                                                                                                                                                                     |
| S                              | 15mm +/-0.4mm                                                                                                                                                                                                                                                                                                                                                                                                                                                                                                                                                                                                                                                                                                                                                                                                                                                                                                                                                                                                                                                                                                                                                                                                                                                                                                                                                                                                                                                                                                                                                                                                                                                                                                                                                                                                                                                                                                                                                                                                                                                                                                                  |
| LL                             | 4mm +2mm                                                                                                                                                                                                                                                                                                                                                                                                                                                                                                                                                                                                                                                                                                                                                                                                                                                                                                                                                                                                                                                                                                                                                                                                                                                                                                                                                                                                                                                                                                                                                                                                                                                                                                                                                                                                                                                                                                                                                                                                                                                                                                                       |
| F                              | 0.8mm +/-0.05mm                                                                                                                                                                                                                                                                                                                                                                                                                                                                                                                                                                                                                                                                                                                                                                                                                                                                                                                                                                                                                                                                                                                                                                                                                                                                                                                                                                                                                                                                                                                                                                                                                                                                                                                                                                                                                                                                                                                                                                                                                                                                                                                |
| G                              | 0.5mm NOM                                                                                                                                                                                                                                                                                                                                                                                                                                                                                                                                                                                                                                                                                                                                                                                                                                                                                                                                                                                                                                                                                                                                                                                                                                                                                                                                                                                                                                                                                                                                                                                                                                                                                                                                                                                                                                                                                                                                                                                                                                                                                                                      |
|                                |                                                                                                                                                                                                                                                                                                                                                                                                                                                                                                                                                                                                                                                                                                                                                                                                                                                                                                                                                                                                                                                                                                                                                                                                                                                                                                                                                                                                                                                                                                                                                                                                                                                                                                                                                                                                                                                                                                                                                                                                                                                                                                                                |
| Baratar ala a Cara al Grantina | The state of the s |