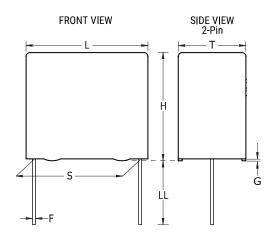

| Dimensions                       |                                                                                                                                                                                                                                                                                                                                                                                                                                                                                                                                                                                                                                                                                                                                                                                                                                                                                                                                                                                                                                                                                                                                                                                                                                                                                                                                                                                                                                                                                                                                                                                                                                                                                                                                                                                                                                                                                                                                                                                                                                                                                                                                |
|----------------------------------|--------------------------------------------------------------------------------------------------------------------------------------------------------------------------------------------------------------------------------------------------------------------------------------------------------------------------------------------------------------------------------------------------------------------------------------------------------------------------------------------------------------------------------------------------------------------------------------------------------------------------------------------------------------------------------------------------------------------------------------------------------------------------------------------------------------------------------------------------------------------------------------------------------------------------------------------------------------------------------------------------------------------------------------------------------------------------------------------------------------------------------------------------------------------------------------------------------------------------------------------------------------------------------------------------------------------------------------------------------------------------------------------------------------------------------------------------------------------------------------------------------------------------------------------------------------------------------------------------------------------------------------------------------------------------------------------------------------------------------------------------------------------------------------------------------------------------------------------------------------------------------------------------------------------------------------------------------------------------------------------------------------------------------------------------------------------------------------------------------------------------------|
| L                                | 10.5mm -0.5mm                                                                                                                                                                                                                                                                                                                                                                                                                                                                                                                                                                                                                                                                                                                                                                                                                                                                                                                                                                                                                                                                                                                                                                                                                                                                                                                                                                                                                                                                                                                                                                                                                                                                                                                                                                                                                                                                                                                                                                                                                                                                                                                  |
| Н                                | 12mm -0.5mm                                                                                                                                                                                                                                                                                                                                                                                                                                                                                                                                                                                                                                                                                                                                                                                                                                                                                                                                                                                                                                                                                                                                                                                                                                                                                                                                                                                                                                                                                                                                                                                                                                                                                                                                                                                                                                                                                                                                                                                                                                                                                                                    |
| Т                                | 6mm -0.5mm                                                                                                                                                                                                                                                                                                                                                                                                                                                                                                                                                                                                                                                                                                                                                                                                                                                                                                                                                                                                                                                                                                                                                                                                                                                                                                                                                                                                                                                                                                                                                                                                                                                                                                                                                                                                                                                                                                                                                                                                                                                                                                                     |
| S                                | 7.5mm +/-0.4mm                                                                                                                                                                                                                                                                                                                                                                                                                                                                                                                                                                                                                                                                                                                                                                                                                                                                                                                                                                                                                                                                                                                                                                                                                                                                                                                                                                                                                                                                                                                                                                                                                                                                                                                                                                                                                                                                                                                                                                                                                                                                                                                 |
| LL                               | 17mm +0/-1mm                                                                                                                                                                                                                                                                                                                                                                                                                                                                                                                                                                                                                                                                                                                                                                                                                                                                                                                                                                                                                                                                                                                                                                                                                                                                                                                                                                                                                                                                                                                                                                                                                                                                                                                                                                                                                                                                                                                                                                                                                                                                                                                   |
| F                                | 0.6mm +/-0.05mm                                                                                                                                                                                                                                                                                                                                                                                                                                                                                                                                                                                                                                                                                                                                                                                                                                                                                                                                                                                                                                                                                                                                                                                                                                                                                                                                                                                                                                                                                                                                                                                                                                                                                                                                                                                                                                                                                                                                                                                                                                                                                                                |
| G                                | 0.5mm NOM                                                                                                                                                                                                                                                                                                                                                                                                                                                                                                                                                                                                                                                                                                                                                                                                                                                                                                                                                                                                                                                                                                                                                                                                                                                                                                                                                                                                                                                                                                                                                                                                                                                                                                                                                                                                                                                                                                                                                                                                                                                                                                                      |
|                                  |                                                                                                                                                                                                                                                                                                                                                                                                                                                                                                                                                                                                                                                                                                                                                                                                                                                                                                                                                                                                                                                                                                                                                                                                                                                                                                                                                                                                                                                                                                                                                                                                                                                                                                                                                                                                                                                                                                                                                                                                                                                                                                                                |
| Baratar ala a Cara al Grantina a | The state of the s |