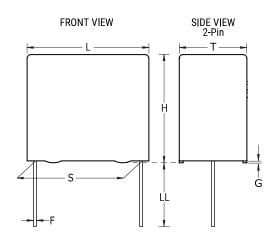

| Dimensions                             |                                                                                                                                                                                                                                                                                                                                                                                                                                                                                                                                                                                                                                                                                                                                                                                                                                                                                                                                                                                                                                                                                                                                                                                                                                                                                                                                                                                                                                                                                                                                                                                                                                                                                                                                                                                                                                                                                                                                                                                                                                                                                                                                |
|----------------------------------------|--------------------------------------------------------------------------------------------------------------------------------------------------------------------------------------------------------------------------------------------------------------------------------------------------------------------------------------------------------------------------------------------------------------------------------------------------------------------------------------------------------------------------------------------------------------------------------------------------------------------------------------------------------------------------------------------------------------------------------------------------------------------------------------------------------------------------------------------------------------------------------------------------------------------------------------------------------------------------------------------------------------------------------------------------------------------------------------------------------------------------------------------------------------------------------------------------------------------------------------------------------------------------------------------------------------------------------------------------------------------------------------------------------------------------------------------------------------------------------------------------------------------------------------------------------------------------------------------------------------------------------------------------------------------------------------------------------------------------------------------------------------------------------------------------------------------------------------------------------------------------------------------------------------------------------------------------------------------------------------------------------------------------------------------------------------------------------------------------------------------------------|
| L                                      | 10mm -0.5mm                                                                                                                                                                                                                                                                                                                                                                                                                                                                                                                                                                                                                                                                                                                                                                                                                                                                                                                                                                                                                                                                                                                                                                                                                                                                                                                                                                                                                                                                                                                                                                                                                                                                                                                                                                                                                                                                                                                                                                                                                                                                                                                    |
| Н                                      | 10.5mm -0.5mm                                                                                                                                                                                                                                                                                                                                                                                                                                                                                                                                                                                                                                                                                                                                                                                                                                                                                                                                                                                                                                                                                                                                                                                                                                                                                                                                                                                                                                                                                                                                                                                                                                                                                                                                                                                                                                                                                                                                                                                                                                                                                                                  |
| Т                                      | 5mm -0.5mm                                                                                                                                                                                                                                                                                                                                                                                                                                                                                                                                                                                                                                                                                                                                                                                                                                                                                                                                                                                                                                                                                                                                                                                                                                                                                                                                                                                                                                                                                                                                                                                                                                                                                                                                                                                                                                                                                                                                                                                                                                                                                                                     |
| S                                      | 7.5mm +/-0.4mm                                                                                                                                                                                                                                                                                                                                                                                                                                                                                                                                                                                                                                                                                                                                                                                                                                                                                                                                                                                                                                                                                                                                                                                                                                                                                                                                                                                                                                                                                                                                                                                                                                                                                                                                                                                                                                                                                                                                                                                                                                                                                                                 |
| LL                                     | 4mm +2mm                                                                                                                                                                                                                                                                                                                                                                                                                                                                                                                                                                                                                                                                                                                                                                                                                                                                                                                                                                                                                                                                                                                                                                                                                                                                                                                                                                                                                                                                                                                                                                                                                                                                                                                                                                                                                                                                                                                                                                                                                                                                                                                       |
| F                                      | 0.6mm +/-0.05mm                                                                                                                                                                                                                                                                                                                                                                                                                                                                                                                                                                                                                                                                                                                                                                                                                                                                                                                                                                                                                                                                                                                                                                                                                                                                                                                                                                                                                                                                                                                                                                                                                                                                                                                                                                                                                                                                                                                                                                                                                                                                                                                |
| G                                      | 0.5mm NOM                                                                                                                                                                                                                                                                                                                                                                                                                                                                                                                                                                                                                                                                                                                                                                                                                                                                                                                                                                                                                                                                                                                                                                                                                                                                                                                                                                                                                                                                                                                                                                                                                                                                                                                                                                                                                                                                                                                                                                                                                                                                                                                      |
|                                        |                                                                                                                                                                                                                                                                                                                                                                                                                                                                                                                                                                                                                                                                                                                                                                                                                                                                                                                                                                                                                                                                                                                                                                                                                                                                                                                                                                                                                                                                                                                                                                                                                                                                                                                                                                                                                                                                                                                                                                                                                                                                                                                                |
| De also of a co Co a a fill a a than a | the state of the s |