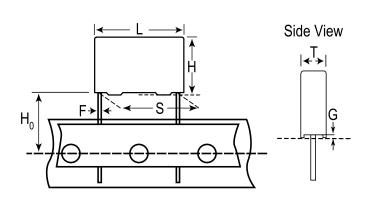

| Dimensions |                                                                                                                                                                                                                                                                                                                                                                                                                                                                                                                                                                                                                                                                                                                                                                                                                                                                                                                                                                                                                                                                                                                                                                                                                                                                                                                                                                                                                                                                                                                                                                                                                                                                                                                                                                                                                                                                                                                                                                                                                                                                                                                                |
|------------|--------------------------------------------------------------------------------------------------------------------------------------------------------------------------------------------------------------------------------------------------------------------------------------------------------------------------------------------------------------------------------------------------------------------------------------------------------------------------------------------------------------------------------------------------------------------------------------------------------------------------------------------------------------------------------------------------------------------------------------------------------------------------------------------------------------------------------------------------------------------------------------------------------------------------------------------------------------------------------------------------------------------------------------------------------------------------------------------------------------------------------------------------------------------------------------------------------------------------------------------------------------------------------------------------------------------------------------------------------------------------------------------------------------------------------------------------------------------------------------------------------------------------------------------------------------------------------------------------------------------------------------------------------------------------------------------------------------------------------------------------------------------------------------------------------------------------------------------------------------------------------------------------------------------------------------------------------------------------------------------------------------------------------------------------------------------------------------------------------------------------------|
| L          | 10mm -0.5mm                                                                                                                                                                                                                                                                                                                                                                                                                                                                                                                                                                                                                                                                                                                                                                                                                                                                                                                                                                                                                                                                                                                                                                                                                                                                                                                                                                                                                                                                                                                                                                                                                                                                                                                                                                                                                                                                                                                                                                                                                                                                                                                    |
| Н          | 8mm -0.5mm                                                                                                                                                                                                                                                                                                                                                                                                                                                                                                                                                                                                                                                                                                                                                                                                                                                                                                                                                                                                                                                                                                                                                                                                                                                                                                                                                                                                                                                                                                                                                                                                                                                                                                                                                                                                                                                                                                                                                                                                                                                                                                                     |
| Т          | 4mm -0.5mm                                                                                                                                                                                                                                                                                                                                                                                                                                                                                                                                                                                                                                                                                                                                                                                                                                                                                                                                                                                                                                                                                                                                                                                                                                                                                                                                                                                                                                                                                                                                                                                                                                                                                                                                                                                                                                                                                                                                                                                                                                                                                                                     |
| S          | 7.5mm +0.6/-0.1mm                                                                                                                                                                                                                                                                                                                                                                                                                                                                                                                                                                                                                                                                                                                                                                                                                                                                                                                                                                                                                                                                                                                                                                                                                                                                                                                                                                                                                                                                                                                                                                                                                                                                                                                                                                                                                                                                                                                                                                                                                                                                                                              |
| НО         | 18.5mm +/-0.5mm                                                                                                                                                                                                                                                                                                                                                                                                                                                                                                                                                                                                                                                                                                                                                                                                                                                                                                                                                                                                                                                                                                                                                                                                                                                                                                                                                                                                                                                                                                                                                                                                                                                                                                                                                                                                                                                                                                                                                                                                                                                                                                                |
| F          | 0.6mm +/-0.05mm                                                                                                                                                                                                                                                                                                                                                                                                                                                                                                                                                                                                                                                                                                                                                                                                                                                                                                                                                                                                                                                                                                                                                                                                                                                                                                                                                                                                                                                                                                                                                                                                                                                                                                                                                                                                                                                                                                                                                                                                                                                                                                                |
| G          | 0.5mm NOM                                                                                                                                                                                                                                                                                                                                                                                                                                                                                                                                                                                                                                                                                                                                                                                                                                                                                                                                                                                                                                                                                                                                                                                                                                                                                                                                                                                                                                                                                                                                                                                                                                                                                                                                                                                                                                                                                                                                                                                                                                                                                                                      |
|            |                                                                                                                                                                                                                                                                                                                                                                                                                                                                                                                                                                                                                                                                                                                                                                                                                                                                                                                                                                                                                                                                                                                                                                                                                                                                                                                                                                                                                                                                                                                                                                                                                                                                                                                                                                                                                                                                                                                                                                                                                                                                                                                                |
| D (        | the state of the s |