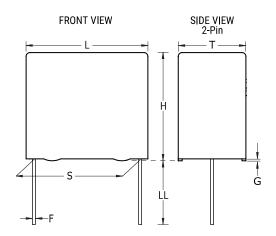

| Dimensions                                    |                                                                                                                                                                                                                                                                                                                                                                                                                                                                                                                                                                                                                                                                                                                                                                                                                                                                                                                                                                                                                                                                                                                                                                                                                                                                                                                                                                                                                                                                                                                                                                                                                                                                                                                                                                                                                                                                                                                                                                                                                                                                                                                                |
|-----------------------------------------------|--------------------------------------------------------------------------------------------------------------------------------------------------------------------------------------------------------------------------------------------------------------------------------------------------------------------------------------------------------------------------------------------------------------------------------------------------------------------------------------------------------------------------------------------------------------------------------------------------------------------------------------------------------------------------------------------------------------------------------------------------------------------------------------------------------------------------------------------------------------------------------------------------------------------------------------------------------------------------------------------------------------------------------------------------------------------------------------------------------------------------------------------------------------------------------------------------------------------------------------------------------------------------------------------------------------------------------------------------------------------------------------------------------------------------------------------------------------------------------------------------------------------------------------------------------------------------------------------------------------------------------------------------------------------------------------------------------------------------------------------------------------------------------------------------------------------------------------------------------------------------------------------------------------------------------------------------------------------------------------------------------------------------------------------------------------------------------------------------------------------------------|
| L                                             | 18mm -0.5mm                                                                                                                                                                                                                                                                                                                                                                                                                                                                                                                                                                                                                                                                                                                                                                                                                                                                                                                                                                                                                                                                                                                                                                                                                                                                                                                                                                                                                                                                                                                                                                                                                                                                                                                                                                                                                                                                                                                                                                                                                                                                                                                    |
| Н                                             | 13.5mm -0.5mm                                                                                                                                                                                                                                                                                                                                                                                                                                                                                                                                                                                                                                                                                                                                                                                                                                                                                                                                                                                                                                                                                                                                                                                                                                                                                                                                                                                                                                                                                                                                                                                                                                                                                                                                                                                                                                                                                                                                                                                                                                                                                                                  |
| Т                                             | 7.5mm -0.5mm                                                                                                                                                                                                                                                                                                                                                                                                                                                                                                                                                                                                                                                                                                                                                                                                                                                                                                                                                                                                                                                                                                                                                                                                                                                                                                                                                                                                                                                                                                                                                                                                                                                                                                                                                                                                                                                                                                                                                                                                                                                                                                                   |
| S                                             | 15mm +/-0.4mm                                                                                                                                                                                                                                                                                                                                                                                                                                                                                                                                                                                                                                                                                                                                                                                                                                                                                                                                                                                                                                                                                                                                                                                                                                                                                                                                                                                                                                                                                                                                                                                                                                                                                                                                                                                                                                                                                                                                                                                                                                                                                                                  |
| LL                                            | 4mm +2mm                                                                                                                                                                                                                                                                                                                                                                                                                                                                                                                                                                                                                                                                                                                                                                                                                                                                                                                                                                                                                                                                                                                                                                                                                                                                                                                                                                                                                                                                                                                                                                                                                                                                                                                                                                                                                                                                                                                                                                                                                                                                                                                       |
| F                                             | 0.8mm +/-0.05mm                                                                                                                                                                                                                                                                                                                                                                                                                                                                                                                                                                                                                                                                                                                                                                                                                                                                                                                                                                                                                                                                                                                                                                                                                                                                                                                                                                                                                                                                                                                                                                                                                                                                                                                                                                                                                                                                                                                                                                                                                                                                                                                |
| G                                             | 0.5mm NOM                                                                                                                                                                                                                                                                                                                                                                                                                                                                                                                                                                                                                                                                                                                                                                                                                                                                                                                                                                                                                                                                                                                                                                                                                                                                                                                                                                                                                                                                                                                                                                                                                                                                                                                                                                                                                                                                                                                                                                                                                                                                                                                      |
|                                               |                                                                                                                                                                                                                                                                                                                                                                                                                                                                                                                                                                                                                                                                                                                                                                                                                                                                                                                                                                                                                                                                                                                                                                                                                                                                                                                                                                                                                                                                                                                                                                                                                                                                                                                                                                                                                                                                                                                                                                                                                                                                                                                                |
| Decile 20 0 0 0 0 0 0 0 0 0 0 0 0 0 0 0 0 0 0 | the state of the s |