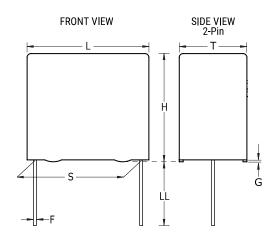

| Dimensions                                                                                                                                                                                                                                                                                                                                                                                                                                                                                                                                                                                                                                                                                                                                                                                                                                                                                                                                                                                                                                                                                                                                                                                                                                                                                                                                                                                                                                                                                                                                                                                                                                                                                                                                                                                                                                                                                                                                                                                                                                                                                                                     |                 |
|--------------------------------------------------------------------------------------------------------------------------------------------------------------------------------------------------------------------------------------------------------------------------------------------------------------------------------------------------------------------------------------------------------------------------------------------------------------------------------------------------------------------------------------------------------------------------------------------------------------------------------------------------------------------------------------------------------------------------------------------------------------------------------------------------------------------------------------------------------------------------------------------------------------------------------------------------------------------------------------------------------------------------------------------------------------------------------------------------------------------------------------------------------------------------------------------------------------------------------------------------------------------------------------------------------------------------------------------------------------------------------------------------------------------------------------------------------------------------------------------------------------------------------------------------------------------------------------------------------------------------------------------------------------------------------------------------------------------------------------------------------------------------------------------------------------------------------------------------------------------------------------------------------------------------------------------------------------------------------------------------------------------------------------------------------------------------------------------------------------------------------|-----------------|
| L                                                                                                                                                                                                                                                                                                                                                                                                                                                                                                                                                                                                                                                                                                                                                                                                                                                                                                                                                                                                                                                                                                                                                                                                                                                                                                                                                                                                                                                                                                                                                                                                                                                                                                                                                                                                                                                                                                                                                                                                                                                                                                                              | 13mm -0.5mm     |
| н                                                                                                                                                                                                                                                                                                                                                                                                                                                                                                                                                                                                                                                                                                                                                                                                                                                                                                                                                                                                                                                                                                                                                                                                                                                                                                                                                                                                                                                                                                                                                                                                                                                                                                                                                                                                                                                                                                                                                                                                                                                                                                                              | 11mm -0.5mm     |
| T                                                                                                                                                                                                                                                                                                                                                                                                                                                                                                                                                                                                                                                                                                                                                                                                                                                                                                                                                                                                                                                                                                                                                                                                                                                                                                                                                                                                                                                                                                                                                                                                                                                                                                                                                                                                                                                                                                                                                                                                                                                                                                                              | 5mm -0.5mm      |
| S                                                                                                                                                                                                                                                                                                                                                                                                                                                                                                                                                                                                                                                                                                                                                                                                                                                                                                                                                                                                                                                                                                                                                                                                                                                                                                                                                                                                                                                                                                                                                                                                                                                                                                                                                                                                                                                                                                                                                                                                                                                                                                                              | 10mm +/-0.4mm   |
| LL                                                                                                                                                                                                                                                                                                                                                                                                                                                                                                                                                                                                                                                                                                                                                                                                                                                                                                                                                                                                                                                                                                                                                                                                                                                                                                                                                                                                                                                                                                                                                                                                                                                                                                                                                                                                                                                                                                                                                                                                                                                                                                                             | 4mm +2mm        |
| F                                                                                                                                                                                                                                                                                                                                                                                                                                                                                                                                                                                                                                                                                                                                                                                                                                                                                                                                                                                                                                                                                                                                                                                                                                                                                                                                                                                                                                                                                                                                                                                                                                                                                                                                                                                                                                                                                                                                                                                                                                                                                                                              | 0.6mm +/-0.05mm |
| G                                                                                                                                                                                                                                                                                                                                                                                                                                                                                                                                                                                                                                                                                                                                                                                                                                                                                                                                                                                                                                                                                                                                                                                                                                                                                                                                                                                                                                                                                                                                                                                                                                                                                                                                                                                                                                                                                                                                                                                                                                                                                                                              | 0.5mm NOM       |
|                                                                                                                                                                                                                                                                                                                                                                                                                                                                                                                                                                                                                                                                                                                                                                                                                                                                                                                                                                                                                                                                                                                                                                                                                                                                                                                                                                                                                                                                                                                                                                                                                                                                                                                                                                                                                                                                                                                                                                                                                                                                                                                                |                 |
| Design of the Control |                 |