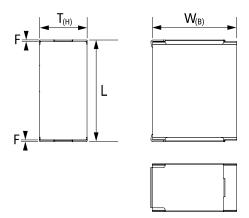

## F161WP683K400A

**General Information** 

Note: '()' correspond to the letters used in the product bulletin

Click here for the 3D model.

**Dimensions** 

**Specifications** 

**Packaging Specifications** 

Statements of suitability for certain applications are based on our knowledge of typical operating conditions for such applications, but are not intended to constitute - and we specifically disclaim - any warranty concerning suitability for a specific customer application or use. This Information is intended for use only by customers who have the requisite experience and capability to determine the correct products for their application. Any technical advice inferred from this Information or otherwise provided by us with reference to the use of our products is given gratis, and we assume no obligation or liability for the advice given or results obtained.