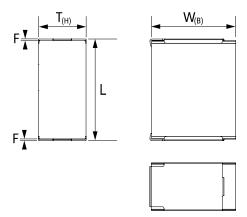

## F161WP473K063V

**General Information** 

Note: '()' correspond to the letters used in the product bulletin

Click here for the 3D model.

**Dimensions** 

**Specifications** 

**Packaging Specifications** 

Statements of suitability for certain applications are based on our knowledge of typical operating conditions for such applications, but are not intended to constitute - and we specifically disclaim - any warranty concerning suitability for a specific customer application or use. This Information is intended for use only by customers who have the requisite experience and capability to determine the correct products for their application. Any technical advice inferred from this Information or otherwise provided by us with reference to the use of our products is given gratis, and we assume no obligation or liability for the advice given or results obtained.