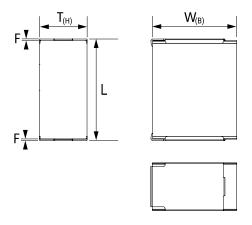

## F161WP223K063V

Note: '()' correspond to the letters used in the product bulletin

Click here for the 3D model.

Dimensions

**Packaging Specifications** 

**General Information** 

Specifications

Statements of suitability for certain applications are based on our knowledge of typical operating conditions for such applications, but are not intended to constitute - and we specifically disclaim - any warranty concerning suitability for a specific customer application or use. This Information is intended for use only by customers who have the requisite experience and capability to determine the correct products for their application. Any technical advice inferred from this Information or otherwise provided by us with reference to the use of our products is given gratis, and we assume no obligation or liability for the advice given or results obtained.