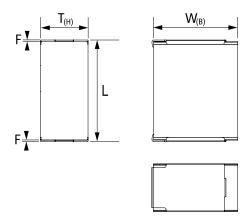

## F161WP124J050V

**General Information** 

Note: '()' correspond to the letters used in the product bulletin

Click here for the 3D model.

**Dimensions** 

**Specifications** 

**Packaging Specifications** 

Statements of suitability for certain applications are based on our knowledge of typical operating conditions for such applications, but are not intended to constitute - and we specifically disclaim - any warranty concerning suitability for a specific customer application or use. This Information is intended for use only by customers who have the requisite experience and capability to determine the correct products for their application. Any technical advice inferred from this Information or otherwise provided by us with reference to the use of our products is given gratis, and we assume no obligation or liability for the advice given or results obtained.